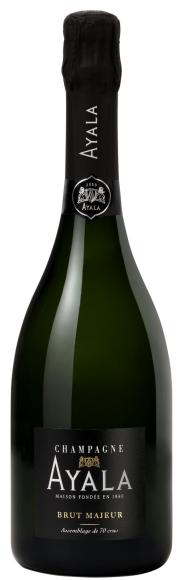

## A NEW SIGNATURE BOTTLE SHAPE FOR THE WHOLE RANGE

The entire range is now bottled in AYALA's signature bottle shape, which brings a more premium feel and an updated visual identity, while also providing the perfect environment for the wines to develop over time.

The new shape was inspired by the iconic La Perle bottle, which was launched in 1995. The neck and shoulders have been reworked to bring more finesse and elegance to the design. This is the ideal shape for the wine to develop in bottle as its wide "body" optimises lees contact.

The Maison's iconic design has been elegantly incorporated onto the new bottles and gift packs for Brut Majeur, Rosé Majeur and Brut Nature.

The craftsmanship and savoir-faire that has gone into making each cuvée is highlighted on the label of each cuvée: For Brut Majeur it is "Assemblage de 70 crus" (A blend of 70 Crus); for Rosé Majeur "Assemblage de 24 crus" (A blend of 24 Crus); and for Brut Nature "Zero Dosage". This acts as an invitation for people to read the back labels, which detail precise technical information about each blend.