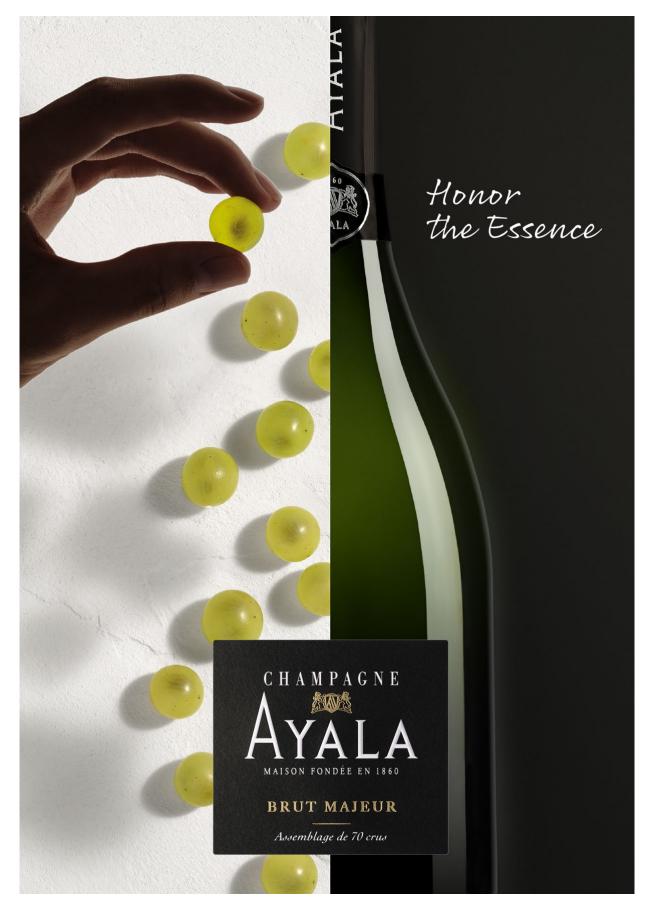

## A NEW SIGNATURE BOTTLE SHAPE FOR THE WHOLE RANGE

The entire range is now bottled in AYALA's signature bottle shape, which brings a more premium feel and an updated visual identity, while also providing the perfect environment for the wines to develop over time.

The new shape was inspired by the iconic La Perle bottle, which was launched in 1995. The neck and shoulders have been reworked to bring more finesse and elegance to the design. This is the ideal shape for the wine to develop in bottle as its wide "body" optimises lees contact.

The Maison's iconic design has been elegantly incorporated onto the new bottles and gift packs for Brut Majeur, Rosé Majeur and Brut Nature.

The craftsmanship and savoir-faire that has gone into making each cuvée is highlighted on the label of each cuvée: For Brut Majeur it is "Assemblage de 70 crus" (A blend of 70 Crus); for Rosé Majeur "Assemblage de 24 crus" (A blend of 24 Crus); and for Brut Nature "Zero Dosage". This acts as an invitation for people to read the back labels, which detail precise technical information about each blend.