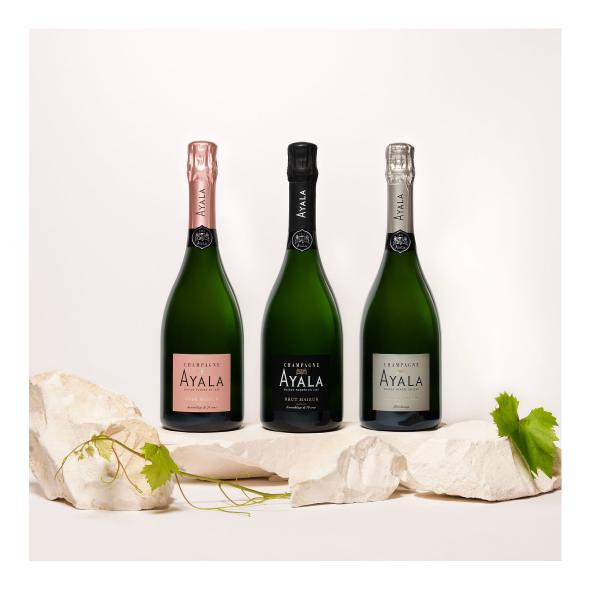

## A NEW SIGNATURE BOTTLE SHAPE FOR THE WHOLE RANGE

The entire range is now bottled in AYALA's signature bottle shape, which brings a more premium feel and an updated visual identity, while also providing the perfect environment for the wines to develop over time.

The new shape was inspired by the iconic La Perle bottle, which was launched in 1995. The neck and shoulders have been reworked to bring more finesse and elegance to the design. This is the ideal shape for the wine to develop in bottle as its wide "body" optimises lees contact.

The Maison's iconic design has been elegantly incorporated onto the new bottles and gift packs for Brut Majeur, Rosé Majeur and Brut Nature.

The craftsmanship and savoir-faire that has gone into making each cuvée is highlighted on the label of each cuvée: For Brut Majeur it is "Assemblage de 70 crus" (A blend of 70 Crus); for Rosé Majeur "Assemblage de 24 crus" (A blend of 24 Crus); and for Brut Nature "Zero Dosage". This acts as an invitation for people to read the back labels, which detail precise technical information about each blend.