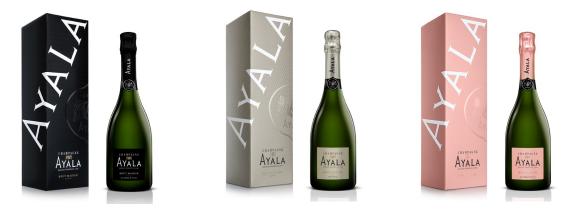

## A NEW SIGNATURE BOTTLE SHAPE FOR THE WHOLE RANGE

The entire range is now bottled in AYALA's signature bottle shape, which brings a more premium feel and an updated visual identity, while also providing the perfect environment for the wines to develop over time.

The new shape was inspired by the iconic La Perle bottle, which was launched in 1995. The neck and shoulders have been reworked to bring more finesse and elegance to the design. This is the ideal shape for the wine to develop in bottle as its wide "body" optimises lees contact.

The Maison's iconic design has been elegantly incorporated onto the new bottles and gift packs for Brut Majeur, Rosé Majeur and Brut Nature.

The craftsmanship and savoir-faire that has gone into making each cuvée is highlighted on the label of each cuvée: For Brut Majeur it is "Assemblage de 70 crus" (A blend of 70 Crus); for Rosé Majeur "Assemblage de 24 crus" (A blend of 24 Crus); and for Brut Nature "Zero Dosage". This acts as an invitation for people to read the back labels, which detail precise technical information about each blend.